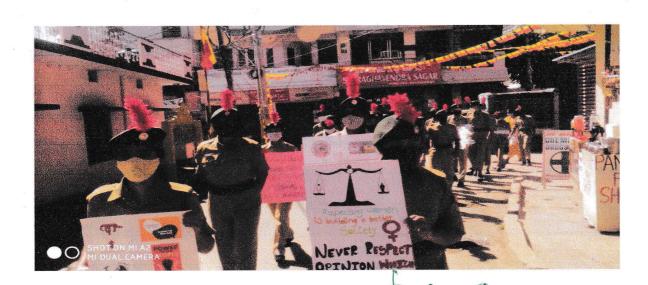

# Youth day Celebrations 2020-21 10/12/2020

India is the second most populated country in the world. India has more than 50% of its population below the age of 25 and more than 65% below the age of 35.

The NCC cadets of Sindhi college celebrated youth day with great enthusiasm. A rally was held to spread awareness on Fundamental duties and protection of the rights of girl child. The cadets went round the surroundings of Sindhi college adhering to the COVID 19 guide lines. **Over 30 cadets** took part in the rally under the guidance of principal DR B S Srikanta, Vice Principal Prof. Asha, Lt.Shankar B P and Physical Education Director Mrs.Prameela and successfully completed it.