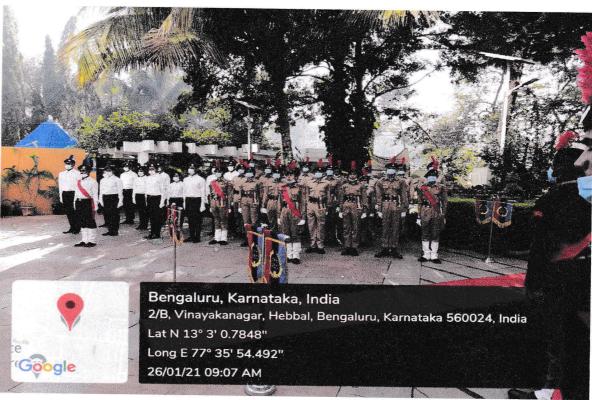

#### 26th January 2021

Sindhi College celebrated 72<sup>nd</sup> Republic Day with patriotism. The celebration began with the inaugural song sung by Bhargav HC of 1<sup>st</sup> year BA and hoisting of the national flag by the Chief Guest Prakash R Narang, Chairman, Sindhi College. Principal Dr. B S Srikanta, vice principal Prof Asha N, Lt.Shankara B P, NSS Officer Mr. Vaidyesh M A and Physical Education Director Ms. Prameela B R were also present. The flag hoisting was followed by march past of NSS contingent led by Mr. Sanjay kumar of 3<sup>rd</sup> year BBA and NCC contingent led by Sgt. Srusti 1<sup>st</sup> year BBA and the guard of honour led by Cdt.Rupan Yadav of 3<sup>rd</sup> year B. Com. The marching contingent displayed excellent amount of synchronisation which caught the beat of our hearts. The Chief Guest and Principal in their speeches highlighted the importance of constitution and its unique features such as sovereignty, socialism, secularism, democracy and republic enshrined in the preamble.

This was followed by colourful cultural events of dance, skit and group song which was performed by the NSS volunteers and NCC cadets where they gave us a glimpse of unity in diversity that penetrates into the roots of our country. It was also a day of honour for NSS and NCC cadets as their achievements were being recognised. The volunteers and cadets were given their camp certificates and medals for various achievements through the course of their camp. The programme gave out a message to build a great nation with collective individual efforts. The programme concluded with the vote of thanks presented by Kushal G of 3<sup>rd</sup> year BBA. Total of **50 NCC Cadets took part in** the Republic Day celebration.