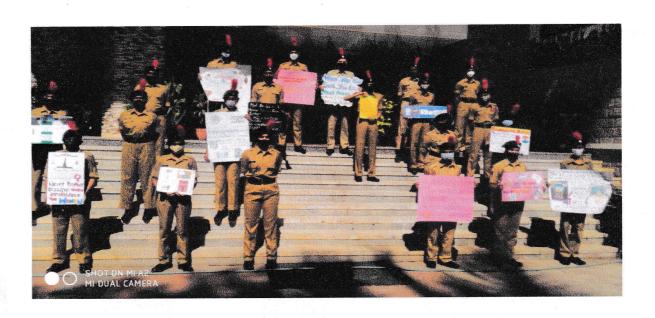

# Youth day Celebrations 2020-21 10/12/2020

India is the second most populated country in the world. India has more than 50% of its population below the age of 25 and more than 65% below the age of 35.

The NCC cadets of Sindhi college celebrated youth day with great enthusiasm. A rally was held to spread awareness on Fundamental duties and protection of the rights of girl child. The cadets went round the surroundings of Sindhi college adhering to the COVID 19 guide lines. **Over 30 cadets** took part in the rally under the guidance of principal DR B S Srikanta, Vice Principal Prof. Asha, Lt.Shankar B P and Physical Education Director Mrs.Prameela and successfully completed it.