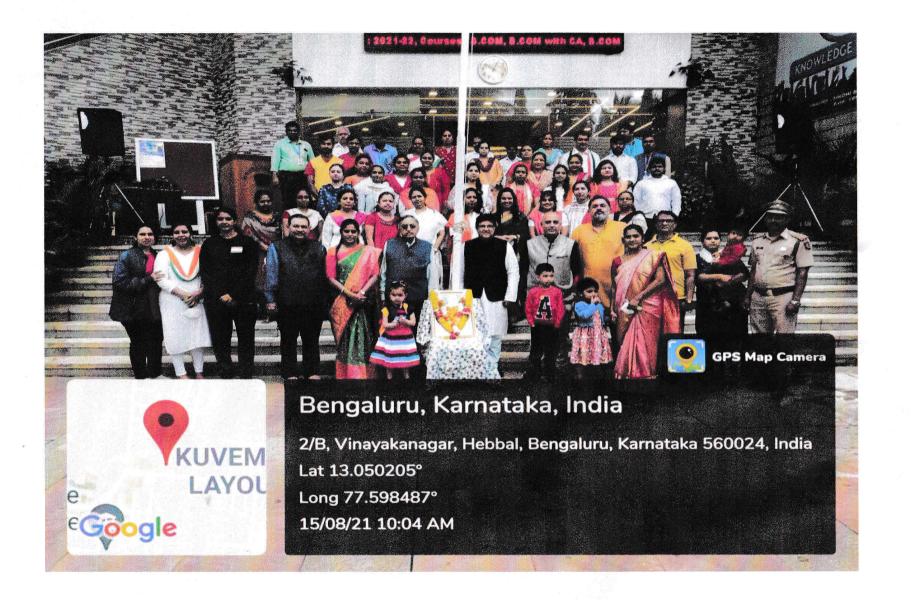

## 72<sup>nd</sup> Republic Day

**Chief Guest** 

## Sri. Prakash R Narang

Chairman, Sindhi College

Date: 26/01/2021

Flag Hoisting at 8:30 am Venue : College Ground

#### 26th January 2021

Sindhi College celebrated 72<sup>nd</sup> Republic Day with patriotism. The celebration began with the inaugural song sung by Bhargav HC of 1<sup>st</sup> year BA and hoisting of the national flag by the Chief Guest Prakash R Narang, Chairman, Sindhi College. Principal Dr. B S Srikanta, vice principal Prof Asha N, Lt.Shankara B P, NSS Officer Mr. Vaidyesh M A and Physical Education Director Ms. Prameela B R were also present. The flag hoisting was followed by march past of NSS contingent led by Mr. Sanjay kumar of 3<sup>rd</sup> year BBA and NCC contingent led by Sgt. Srusti 1<sup>st</sup> year BBA and the guard of honour led by Cdt.Rupan Yadav of 3<sup>rd</sup> year B. Com. The marching contingent displayed excellent amount of synchronisation which caught the beat of our hearts. The Chief Guest and Principal in their speeches highlighted the importance of constitution and its unique features such as sovereignty, socialism, secularism, democracy and republic enshrined in the preamble.

This was followed by colourful cultural events of dance, skit and group song which was performed by the NSS volunteers and NCC cadets where they gave us a glimpse of unity in diversity that penetrates into the roots of our country. It was also a day of honour for NSS and NCC cadets as their achievements were being recognised. The volunteers and cadets were given their camp certificates and medals for various achievements through the course of their camp. The programme gave out a message to build a great nation with collective individual efforts. The programme concluded with the vote of thanks presented by Kushal G of 3<sup>rd</sup> year BBA. Total of **50 NCC Cadets took part in** the Republic Day celebration.