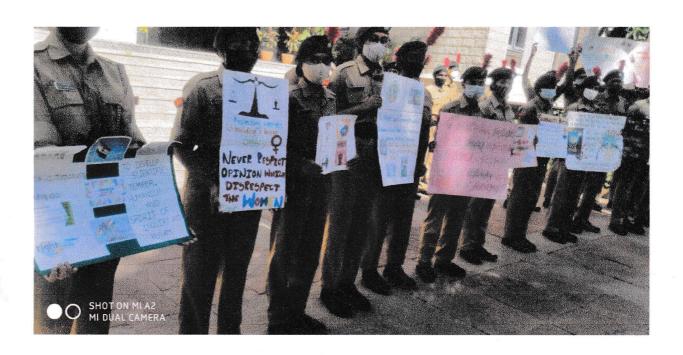

# Youth day Celebrations 2020-21 10/12/2020

India is the second most populated country in the world. India has more than 50% of its population below the age of 25 and more than 65% below the age of 35.

The NCC cadets of Sindhi college celebrated youth day with great enthusiasm. A rally was held to spread awareness on Fundamental duties and protection of the rights of girl child. The cadets went round the surroundings of Sindhi college adhering to the COVID 19 guide lines. **Over 30 cadets** took part in the rally under the guidance of principal DR B S Srikanta, Vice Principal Prof. Asha, Lt.Shankar B P and Physical Education Director Mrs.Prameela and successfully completed it.