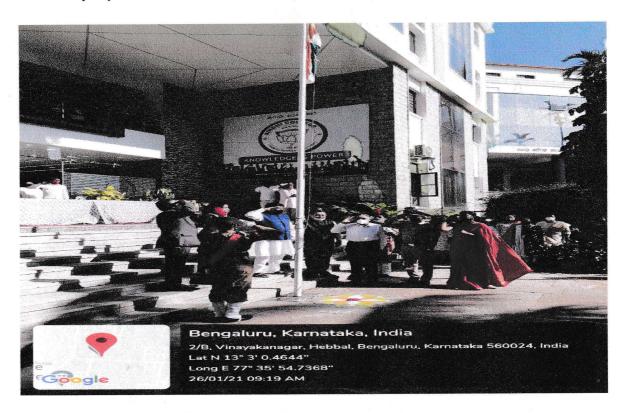

## 72<sup>nd</sup> Republic Day

**Chief Guest** 

## Sri. Prakash R Narang

Chairman, Sindhi College

Date: 26/01/2021

Flag Hoisting at 8:30 am Venue : College Ground

#### 26th January 2021

Sindhi College celebrated 72<sup>nd</sup> Republic Day with patriotism. The celebration began with the inaugural song sung by Bhargav HC of 1<sup>st</sup> year BA and hoisting of the national flag by the Chief Guest Prakash R Narang, Chairman, Sindhi College. Principal Dr. B S Srikanta, vice principal Prof Asha N, Lt.Shankara B P, NSS Officer Mr. Vaidyesh M A and Physical Education Director Ms. Prameela B R were also present. The flag hoisting was followed by march past of NSS contingent led by Mr. Sanjay kumar of 3<sup>rd</sup> year BBA and NCC contingent led by Sgt. Srusti 1<sup>st</sup> year BBA and the guard of honour led by Cdt.Rupan Yadav of 3<sup>rd</sup> year B. Com. The marching contingent displayed excellent amount of synchronisation which caught the beat of our hearts. The Chief Guest and Principal in their speeches highlighted the importance of constitution and its unique features such as sovereignty, socialism, secularism, democracy and republic enshrined in the preamble.

This was followed by colourful cultural events of dance, skit and group song which was performed by the NSS volunteers and NCC cadets where they gave us a glimpse of unity in diversity that penetrates into the roots of our country. It was also a day of honour for NSS and NCC cadets as their achievements were being recognised. The volunteers and cadets were given their camp certificates and medals for various achievements through the course of their camp. The programme gave out a message to build a great nation with collective individual efforts. The programme concluded with the vote of thanks presented by Kushal G of 3<sup>rd</sup> year BBA. Total of **50 NCC Cadets took part in** the Republic Day celebration.