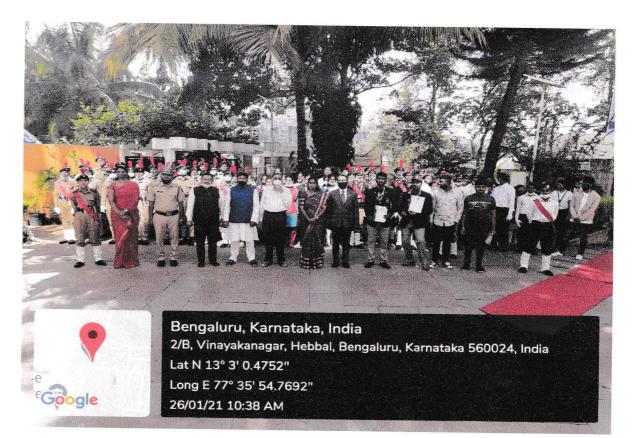

#### 26th January 2021

Sindhi College celebrated 72<sup>nd</sup> Republic Day with patriotism. The celebration began with the inaugural song sung by Bhargav HC of 1<sup>st</sup> year BA and hoisting of the national flag by the Chief Guest Prakash R Narang, Chairman, Sindhi College. Principal Dr. B S Srikanta, vice principal Prof Asha N, Lt.Shankara B P, NSS Officer Mr. Vaidyesh M A and Physical Education Director Ms. Prameela B R were also present. The flag hoisting was followed by march past of NSS contingent led by Mr. Sanjay kumar of 3<sup>rd</sup> year BBA and NCC contingent led by Sgt. Srusti 1<sup>st</sup> year BBA and the guard of honour led by Cdt.Rupan Yadav of 3<sup>rd</sup> year B. Com. The marching contingent displayed excellent amount of synchronisation which caught the beat of our hearts. The Chief Guest and Principal in their speeches highlighted the importance of constitution and its unique features such as sovereignty, socialism, secularism, democracy and republic enshrined in the preamble.

This was followed by colourful cultural events of dance, skit and group song which was performed by the NSS volunteers and NCC cadets where they gave us a glimpse of unity in diversity that penetrates into the roots of our country. It was also a day of honour for NSS and NCC cadets as their achievements were being recognised. The volunteers and cadets were given their camp certificates and medals for various achievements through the course of their camp. The programme gave out a message to build a great nation with collective individual efforts. The programme concluded with the vote of thanks presented by Kushal G of 3<sup>rd</sup> year BBA. Total of **50 NCC Cadets took part in** the Republic Day celebration.