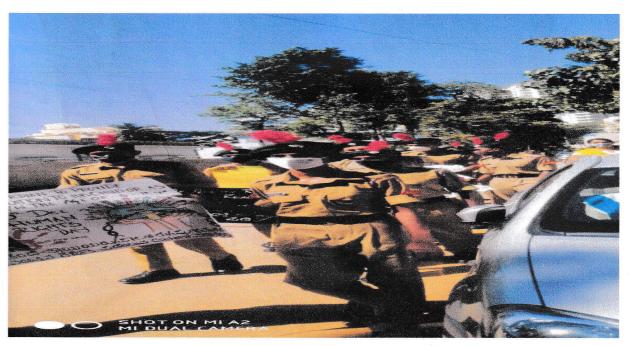

# Youth day Celebrations 2020-21 10/12/2020

India is the second most populated country in the world. India has more than 50% of its population below the age of 25 and more than 65% below the age of 35.

The NCC cadets of Sindhi college celebrated youth day with great enthusiasm. A rally was held to spread awareness on Fundamental duties and protection of the rights of girl child. The cadets went round the surroundings of Sindhi college adhering to the COVID 19 guide lines. **Over 30 cadets** took part in the rally under the guidance of principal DR B S Srikanta, Vice Principal Prof. Asha, Lt.Shankar B P and Physical Education Director Mrs.Prameela and successfully completed it.