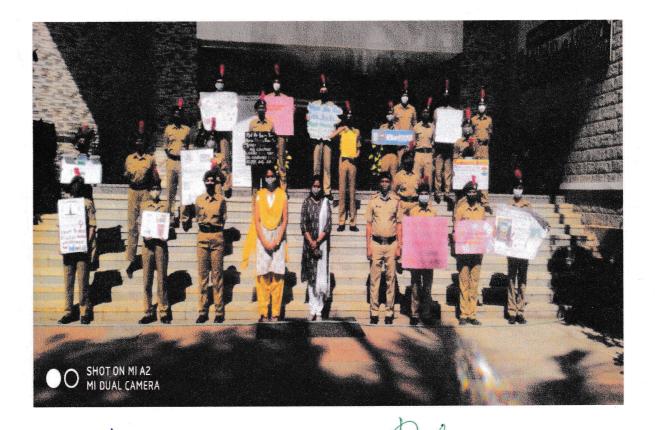

# Youth day Celebrations 2020-21 10/12/2020

India is the second most populated country in the world. India has more than 50% of its population below the age of 25 and more than 65% below the age of 35.

The NCC cadets of Sindhi college celebrated youth day with great enthusiasm. A rally was held to spread awareness on Fundamental duties and protection of the rights of girl child. The cadets went round the surroundings of Sindhi college adhering to the COVID 19 guide lines. **Over 30 cadets** took part in the rally under the guidance of principal DR B S Srikanta, Vice Principal Prof. Asha, Lt.Shankar B P and Physical Education Director Mrs.Prameela and successfully completed it.