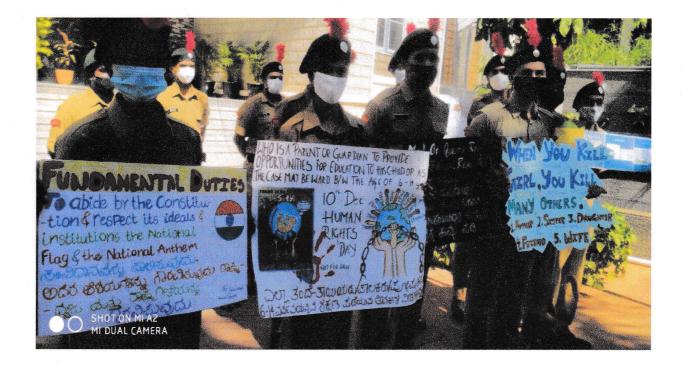

# Youth day Celebrations 2020-21 10/12/2020

India is the second most populated country in the world. India has more than 50% of its population below the age of 25 and more than 65% below the age of 35.

The NCC cadets of Sindhi college celebrated youth day with great enthusiasm. A rally was held to spread awareness on Fundamental duties and protection of the rights of girl child. The cadets went round the surroundings of Sindhi college adhering to the COVID 19 guide lines. **Over 30 cadets** took part in the rally under the guidance of principal DR B S Srikanta, Vice Principal Prof. Asha, Lt.Shankar B P and Physical Education Director Mrs.Prameela and successfully completed it.