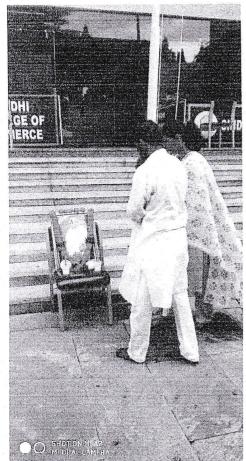

Date of the event: 02/10/20

151st Gandhi Jayanthi was observed by the Principal, Vice Principal, NCC officer, Physical Education Director and NSS Programme Officer of the college NSS Unit.

Dr.B.S.Srikanta, Principal of the college and other members offered pushpanjali to the picture of mahatma Gandhiji.

During his brief speech on the life of Mahatma Gandhi, Principal emphasised on how the ideals and thoughts of Gandhi is relevant in all times.

Vice Principal Prof. N. Asha proposed the vote of thanks.