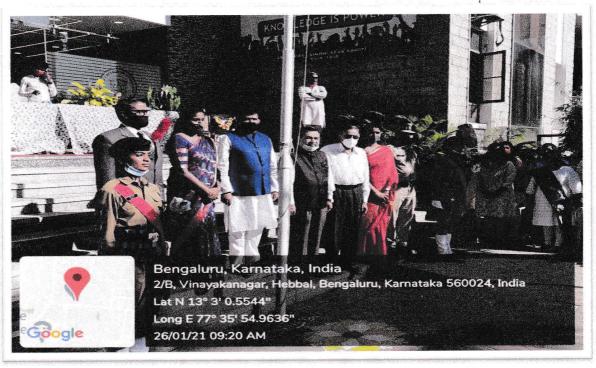

#### 26th January 2021

Sindhi College celebrated 72<sup>nd</sup> Republic Day with patriotism. The celebration began with the inaugural song sung by Bhargav HC of 1<sup>st</sup> year BA and hoisting of the national flag by the Chief Guest Prakash R Narang, Chairman, Sindhi College. Principal Dr. B S Srikanta, vice principal Prof Asha N, Lt.Shankara B P, NSS Officer Mr. Vaidyesh M A and Physical Education Director Ms. Prameela B R were also present. The flag hoisting was followed by march past of NSS contingent led by Mr. Sanjay kumar of 3<sup>rd</sup> year BBA and NCC contingent led by Sgt. Srusti 1<sup>st</sup> year BBA and the guard of honour led by Cdt.Rupan Yadav of 3<sup>rd</sup> year B. Com. The marching contingent displayed excellent amount of synchronisation which caught the beat of our hearts. The Chief Guest and Principal in their speeches highlighted the importance of constitution and its unique features such as sovereignty, socialism, secularism, democracy and republic enshrined in the preamble.

This was followed by colourful cultural events of dance, skit and group song which was performed by the NSS volunteers and NCC cadets where they gave us a glimpse of unity in diversity that penetrates into the roots of our country. It was also a day of honour for NSS and NCC cadets as their achievements were being recognised. The volunteers and cadets were given their camp certificates and medals for various achievements through the course of their camp. The programme gave out a message to build a great nation with collective individual efforts. The programme concluded with the vote of thanks presented by Kushal G of 3<sup>rd</sup> year BBA. Total of **50 NCC Cadets took part in** the Republic Day celebration.