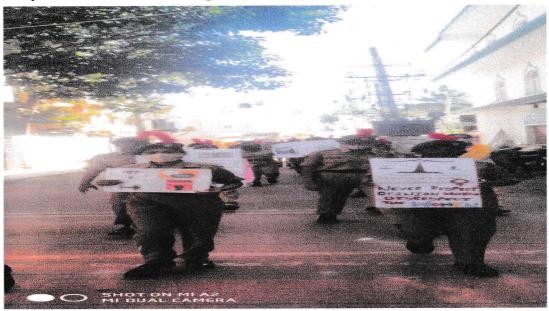

# Youth day Celebrations 2020-21 10/12/2020

India is the second most populated country in the world. India has more than 50% of its population below the age of 25 and more than 65% below the age of 35.

The NCC cadets of Sindhi college celebrated youth day with great enthusiasm. A rally was held to spread awareness on Fundamental duties and protection of the rights of girl child. The cadets went round the surroundings of Sindhi college adhering to the COVID 19 guide lines. **Over 30 cadets** took part in the rally under the guidance of principal DR B S Srikanta, Vice Principal Prof. Asha, Lt.Shankar B P and Physical Education Director Mrs.Prameela and successfully completed it.