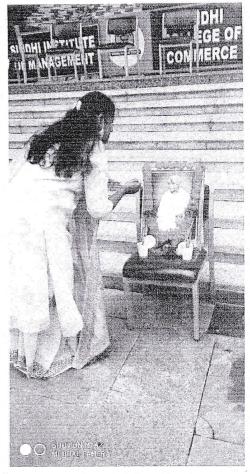

Date of the event: 02/10/20

151st Gandhi Jayanthi was observed by the Principal, Vice Principal, NCC officer, Physical Education Director and NSS Programme Officer of the college NSS Unit.

Dr.B.S.Srikanta, Principal of the college and other members offered pushpanjali to the picture of mahatma Gandhiji.

During his brief speech on the life of Mahatma Gandhi, Principal emphasised on how the ideals and thoughts of Gandhi is relevant in all times.

Vice Principal Prof. N. Asha proposed the vote of thanks.