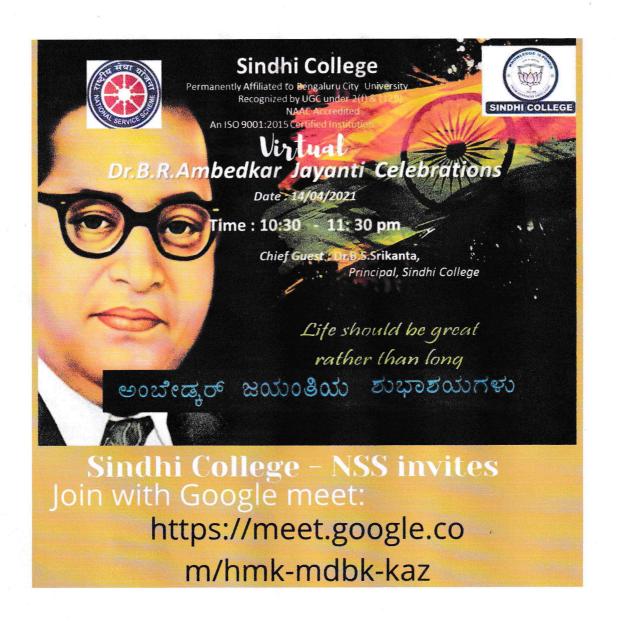

#### Report on Dr. B.R.Ambedkar Jayanthi

#### **Objective:**

- To create the awareness among the people in the society about the life and contribution of Dr. B.R.Ambedkar.
- To motivate the students and participants that struggle is the stepping stone for success.

Date of the event: 14/04/21

No of participants: 251

No of volunteers: 87

On 14/04/21, 129<sup>th</sup> Ambedkar Jayanthi was observed by the staff and students of the college organised through Zoom platform by college NSS unit Bengaluru University NSS. Dr. B.S.Srikanta, Principal of the college addressing the students and participants narrated the incidents that changed the life of Dr. B.R.Ambedkar.