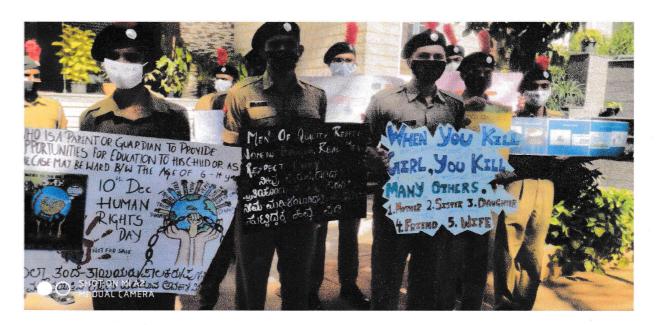

# Youth day Celebrations 2020-21 10/12/2020

India is the second most populated country in the world. India has more than 50% of its population below the age of 25 and more than 65% below the age of 35.

The NCC cadets of Sindhi college celebrated youth day with great enthusiasm. A rally was held to spread awareness on Fundamental duties and protection of the rights of girl child. The cadets went round the surroundings of Sindhi college adhering to the COVID 19 guide lines. **Over 30 cadets** took part in the rally under the guidance of principal DR B S Srikanta, Vice Principal Prof. Asha, Lt.Shankar B P and Physical Education Director Mrs.Prameela and successfully completed it.